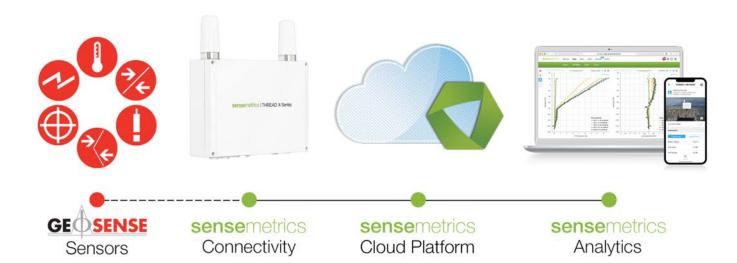

Geosense is the first company in Europe to integrate its sensors into sensemetrics' cloud-based IIoT platform.

sensemetrics is a proven plug-and-play sensor management solution that simplifies sensor data capture, and provides standardisation that will enhance connected real-time data visualisation and intelligence platforms. Any Geosense analogue or digital sensor can be connected to sensemetrics' intelligent IIoT device (the Thread), which dynamically creates edge network connectivity and securely transfers data to the cloud. Additional Geosense products such as SmartMux and Linx Logger provide expanded connectivity to the system.

# Cloud-Connect your Geosense Sensors with Plug & Play Edge Processing Technology

The partnership between sensemetrics and Geosense means improved connectivity and data management - a seamless integration of hardware and software for real-time data management.

sensemetrics
THREAD X-SERIES

A seamless integration of hardware & software for real-time data management.

## An End-to-End Solution for Complete Sensor Automation

sensemetrics makes sensor automation easy. Plug any Geosense sensor into a Thread connectivity device, and immediately view your data via browser or mobile application. Enjoy complete sensor data transparency, standardisation, and real-time insight while saving on labor costs!