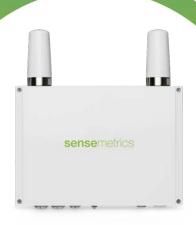

Geosense is the first company in Europe to integrate its sensors into sensemetrics' cloud-based IIoT platform.

sensemetrics is a proven plug-and-play sensor management solution that simplifies sensor data capture, and provides standardisation that will enhance connected real-time data visualisation and intelligence platforms. Any Geosense analogue or digital sensor can be connected to sensemetrics' intelligent IIoT device (the Thread), which dynamically creates edge network connectivity and securely transfers data to the cloud. Additional Geosense products such as SmartMux and Linx Logger provide expanded connectivity to the system.

sensemetrics
THREAD X-SERIES

A seamless integration of hardware & software for real-time data management.

## An End-to-End Solution for Complete Sensor Automation

sensemetrics makes sensor automation easy. Plug any Geosense sensor into a Thread connectivity device, and immediately view your data via browser or mobile application. Enjoy complete sensor data transparency, standardisation, and real-time insight while saving on labor costs!